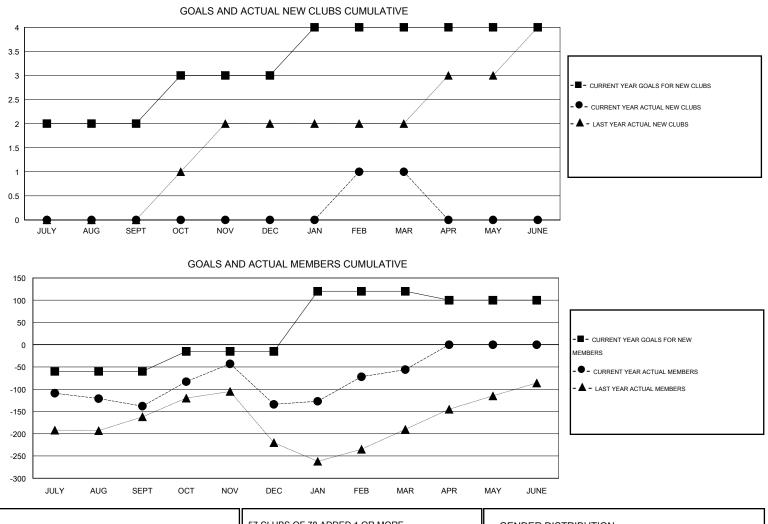

## GMT: Mahesh Pasqual

| LOCATION REP OF SRI LANKA |
|---------------------------|
|---------------------------|

 $\mathsf{GMT} \mathsf{ CA} \ \mathbf{6}$ 

|                             |                  | Clubs            |                  |                  | Members                     |                    |                                     |                    |                  |  |
|-----------------------------|------------------|------------------|------------------|------------------|-----------------------------|--------------------|-------------------------------------|--------------------|------------------|--|
|                             | RESUL            | TS FOR 2015-2016 | i                |                  | RESULTS FOR 2015-2016       |                    |                                     |                    |                  |  |
| QUARTER                     | NEW CLUB<br>GOAL | NEW CLUBS        | DROPPED<br>CLUBS | NET<br>GAIN/LOSS | QUARTER                     | NEW MEMBER<br>GOAL | CHARTER AND<br>NEW MEMBERS<br>ADDED | DROPPED<br>MEMBERS | NET<br>GAIN/LOSS |  |
| JULY/AUG/SEPT               | 2                | 0                | 0                | 0                | JULY/AUG/SEPT               | -60                | 33                                  | 171                | -138             |  |
| OCT/NOV/DEC                 | 1                | 0                | 4                | -4               | OCT/NOV/DEC                 | 45<br>135          | 142<br>96                           | 138<br>18          | 4<br>78          |  |
| JAN/FEB/MAR<br>APR/MAY/JUNE | 0                | 0                | 0                | 0                | JAN/FEB/MAR<br>APR/MAY/JUNE | -20                | 96                                  | 0                  | 0                |  |